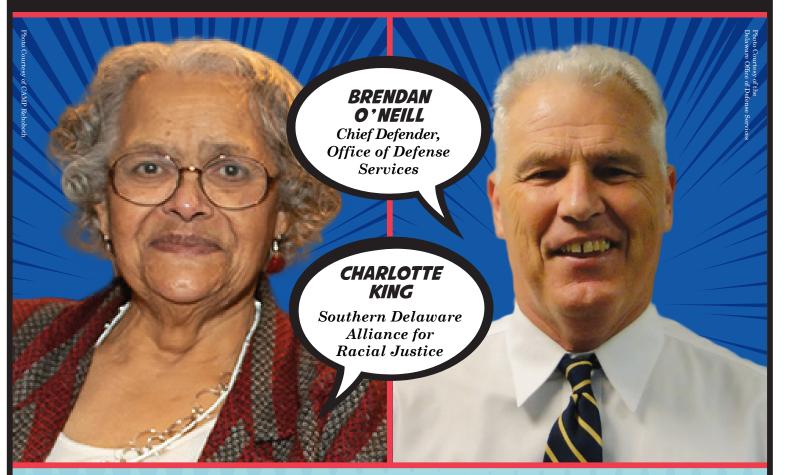

## KANDLER AWARDS CELEBRATION SPONSORSHIP OPPORTUNITIES

Honoring Delaware's Own Civil Liberties Superheroes

SATURDAY, NOVEMBER 2 6:00 - 9:00 PM AT THE ED OLIVER GOLF CLUB

MEET THE 2019 KANDLER AWARD RECIPIENTS